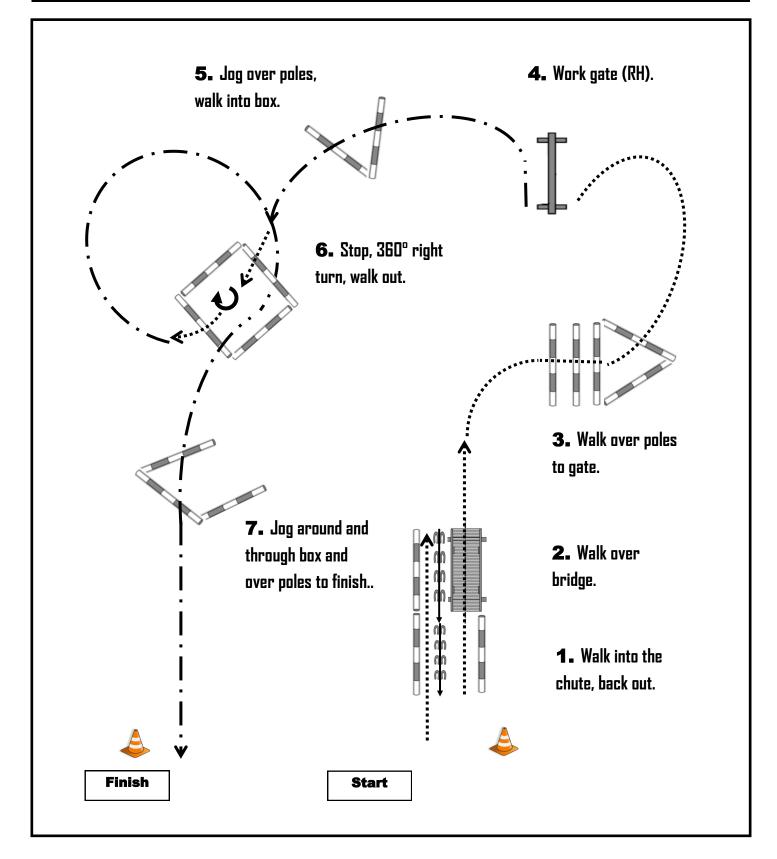

## **RANCH RIDING**

PATTERN #6 - For all

#### Show patterns provided by AQHA judge Karen Nicoletto.