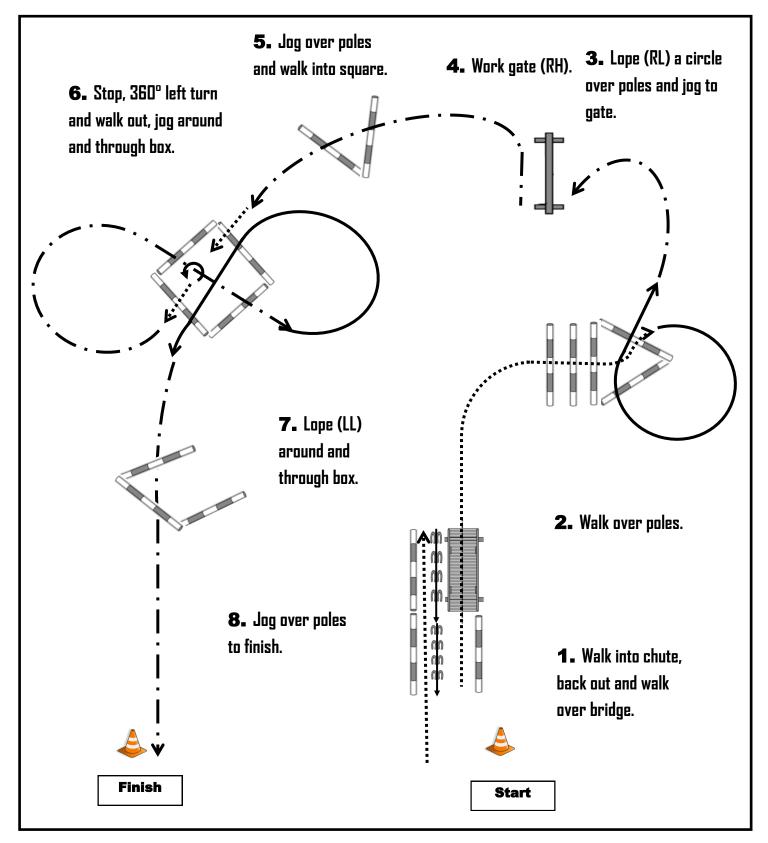

# HUNT SEAT EQUITATION

SENIOR YOUTH (14-18yrs) / AMATEUR

## Show patterns provided by AQHA judge Karen Nicoletto.

| Walk                | t→ Extend               | Jog/Trot <b></b> | <ul> <li>Sitting trot</li> </ul> | —··→ Lope —→      |
|---------------------|-------------------------|------------------|----------------------------------|-------------------|
| Lead Change 🗙 🗙     | Backup <del>🚓 🗛 🖓</del> | Marker 🛓         | Pole                             | Extend Lope/Galop |
| Turn/pivot <b>Ç</b> | Gate 🚛                  | Judge 🕕          | Barrel 🛢                         | Bridge            |

NOTE: The draw description of this pattern is only intended for the general depiction of the pattern. Contestants should utilise the arena space to best exhibit their horses.