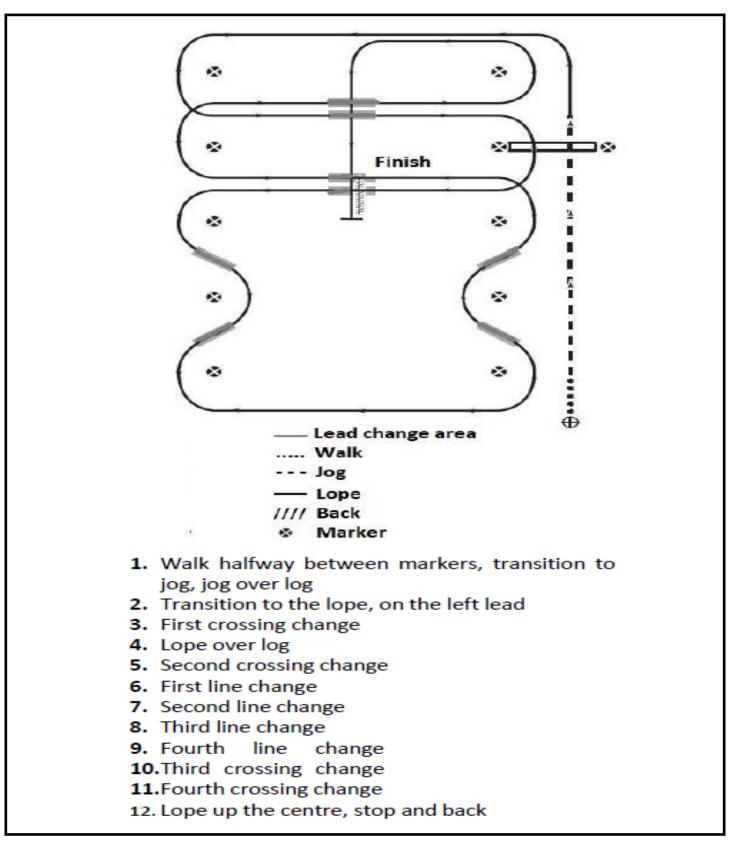

# WESTERN RIDING

PATTERN #3 - For all

#### Show patterns provided by AQHA judge Karen Nicoletto.

Drawn up by Justine V-Morlet