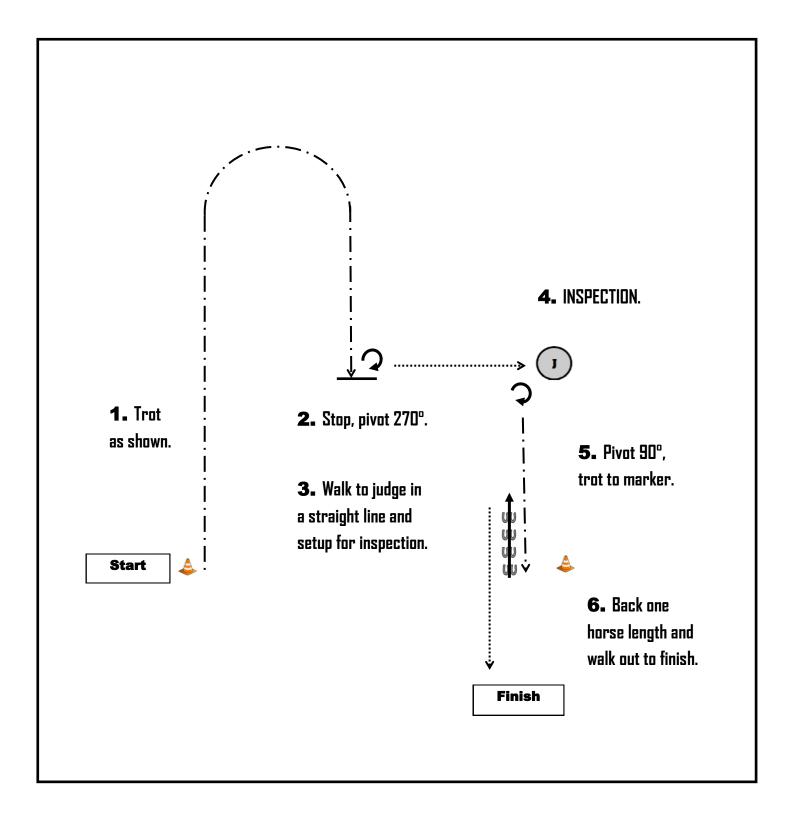

### SHOWMANSHIP

JUNIOR YOUTH (5-13yrs) / SENIOR YOUTH (14-18yrs) / AMATEUR / MASTERS

### Show patterns provided by AQHA judge Karen Nicoletto.

| Walk                | · — · → Extend          | Jog/Trot <b></b> | <ul> <li>Sitting trot</li> </ul> | —··→ Lope —→                        |
|---------------------|-------------------------|------------------|----------------------------------|-------------------------------------|
| Lead Change 🗙 🗙     | Backup <del>∢3333</del> | Marker 🛓         | Pole                             | Extend Lope/Galop $\longrightarrow$ |
| Turn/pivot <b>Ç</b> | Gate 🚛                  | Judge 🕕          | Barrel 🛢                         | Bridge                              |

NOTE: The draw description of this pattern is only intended for the general depiction of the pattern. Contestants should utilise the arena space to best exhibit their horses.