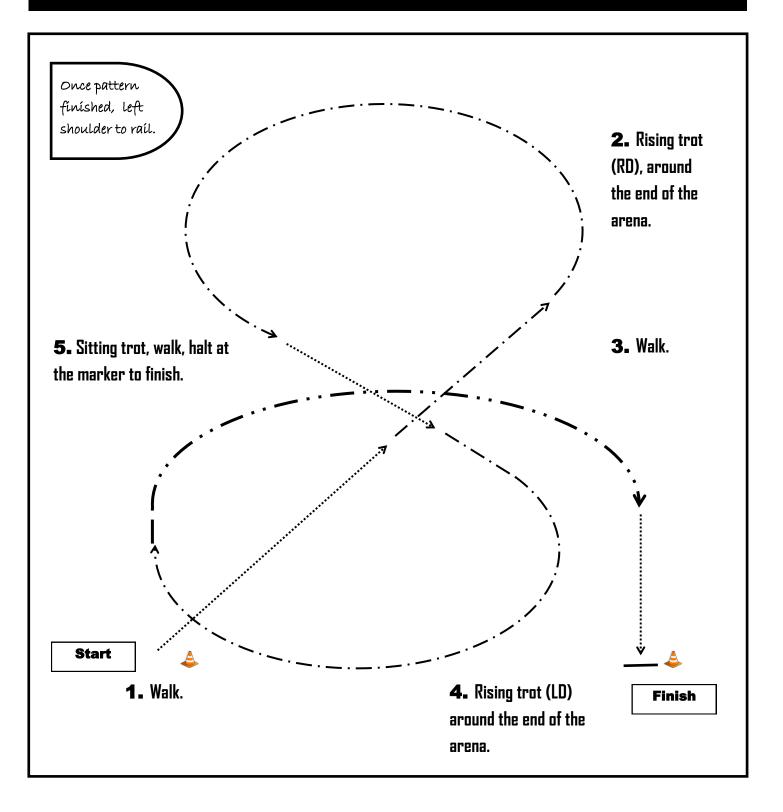

# HUNT SEAT EQUITATION

SENIOR YOUTH (14-18yrs) / AMATEUR

## Show patterns provided by AQHA judge Karen Nicoletto.

| Walk                | t→ Extend               | Jog/Trot <b></b> | <ul> <li>Sitting trot</li> </ul> | —··→ Lope —→      |
|---------------------|-------------------------|------------------|----------------------------------|-------------------|
| Lead Change 🗙 🗙     | Backup <del>🚓 🗛 🖓</del> | Marker 🛓         | Pole                             | Extend Lope/Galop |
| Turn/pivot <b>Ç</b> | Gate 🚛                  | Judge 🕕          | Barrel 🛢                         | Bridge            |

NOTE: The draw description of this pattern is only intended for the general depiction of the pattern. Contestants should utilise the arena space to best exhibit their horses.