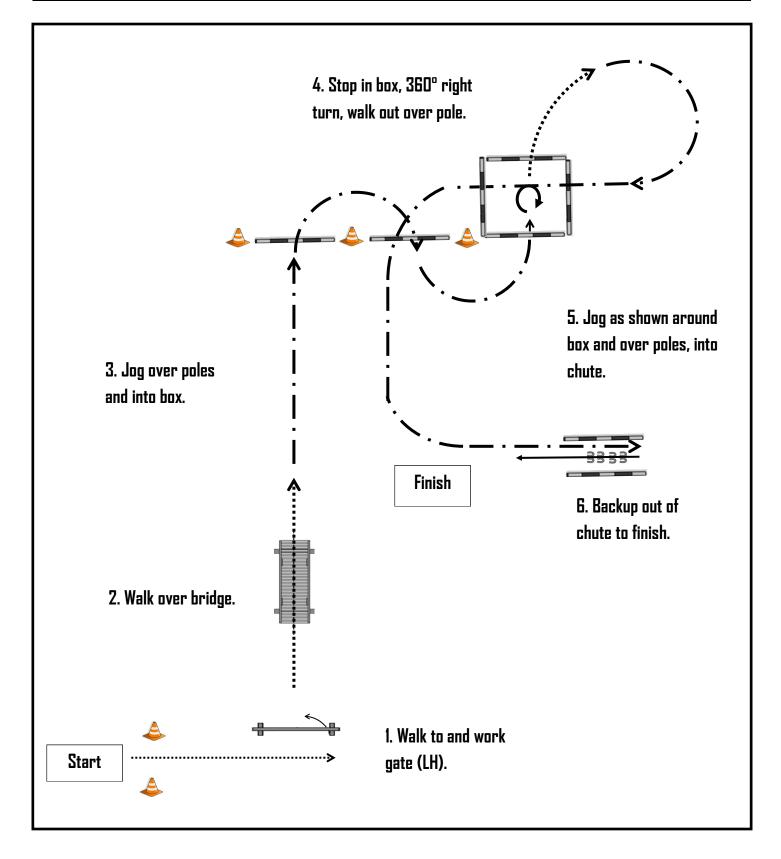

## SHOWMANSHIP

#### NOVICE YOUTH / NOVICE AMATEUR / IMPROVER / RWD

# Show patterns provided by AQHA judge Karen Nicoletto.

| Walk                | ·→ Extend               | Jog/Trot <b></b> | <ul> <li>Sitting trot</li> </ul> | —··→ Lope —→                        |
|---------------------|-------------------------|------------------|----------------------------------|-------------------------------------|
| Lead Change xXx     | Backup <del>∢3333</del> | Marker 🛓         | Pole                             | Extend Lope/Galop $\longrightarrow$ |
| Turn/pivot <b>Ç</b> | Gate 🚛                  | Judge 🕕          | Barrel 冒                         | Bridge                              |

NOTE: The draw description of this pattern is only intended for the general depiction of the pattern. Contestants should utilise the arena space to best exhibit their horses.