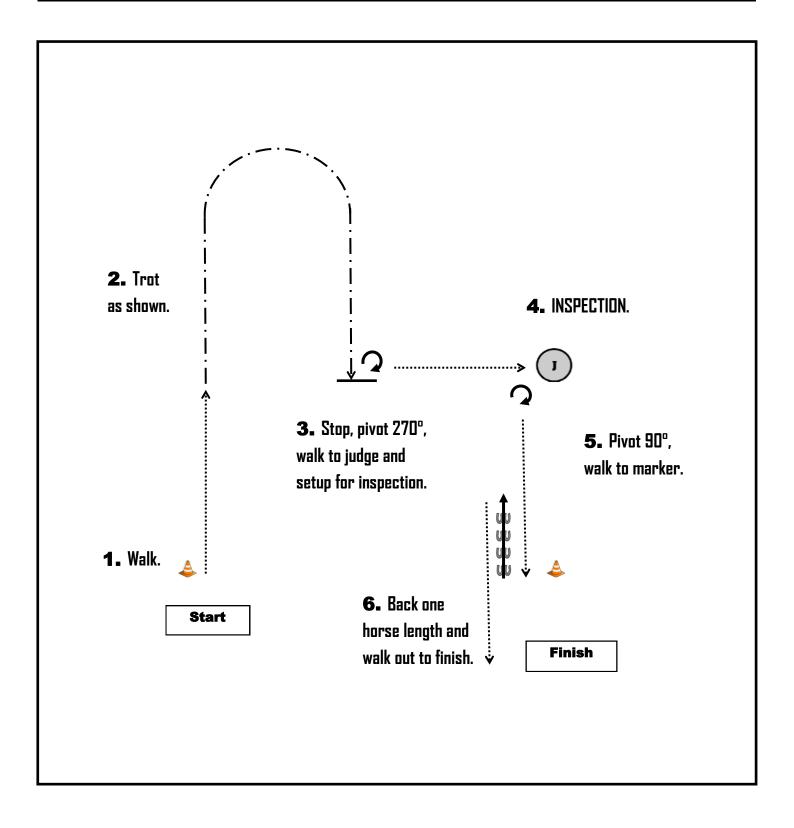

## SHOWMANSHIP

#### NOVICE YOUTH / NOVICE AMATEUR / IMPROVER / RWD

# Show patterns provided by AQHA judge Karen Nicoletto.

| Walk                | ·→ Extend               | Jog/Trot <b></b> | <ul> <li>Sitting trot</li> </ul> | —··→ Lope —→                        |
|---------------------|-------------------------|------------------|----------------------------------|-------------------------------------|
| Lead Change xXx     | Backup <del>∢3333</del> | Marker 🛓         | Pole                             | Extend Lope/Galop $\longrightarrow$ |
| Turn/pivot <b>Ç</b> | Gate 🚛                  | Judge 🕕          | Barrel 冒                         | Bridge                              |

NOTE: The draw description of this pattern is only intended for the general depiction of the pattern. Contestants should utilise the arena space to best exhibit their horses.