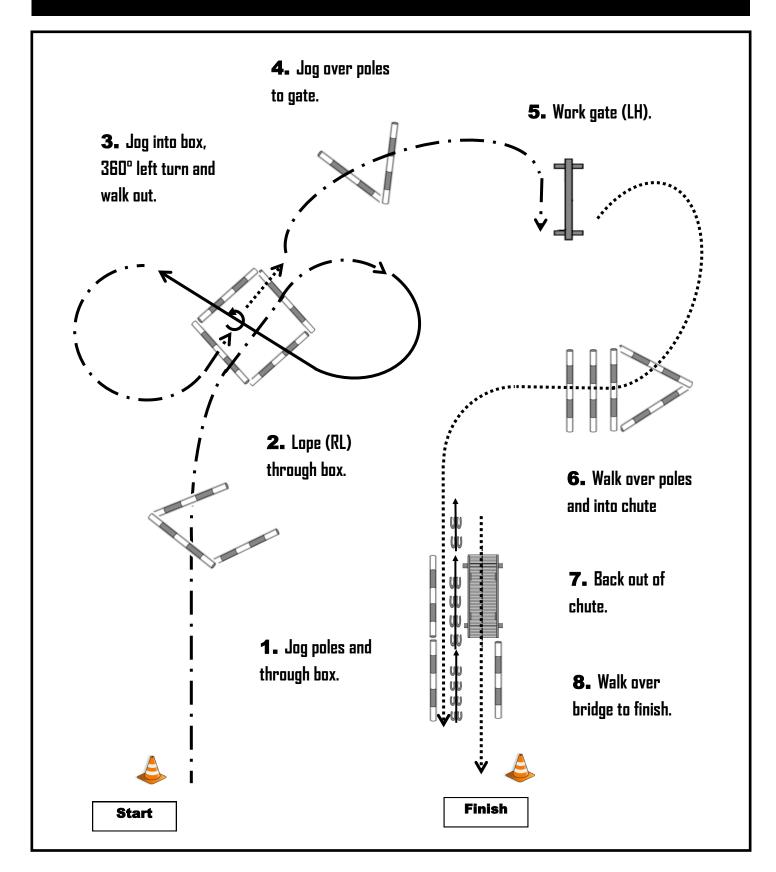

# JUNIOR YOUTH / SENIOR YOUTH / AMATEUR / MASTERS NOVICE YOUTH / NOVICE AMATEUR

### Show patterns provided by AQHA judge Karen Nicoletto.

| Walk                | t→ Extend               | Jog/Trot <b></b> | Sitting trot | —··→ Lope —→                        |
|---------------------|-------------------------|------------------|--------------|-------------------------------------|
| Lead Change xXx     | Backup <del>∢3333</del> | Marker 👃         | Pole         | Extend Lope/Galop $\longrightarrow$ |
| Turn/pivot <b>Ç</b> | Gate 🚛                  | Judge 🕕          | Barrel 🛢     | Bridge                              |

NOTE: The draw description of this pattern is only intended for the general depiction of the pattern. Contestants should utilise the arena space to best exhibit their horses.