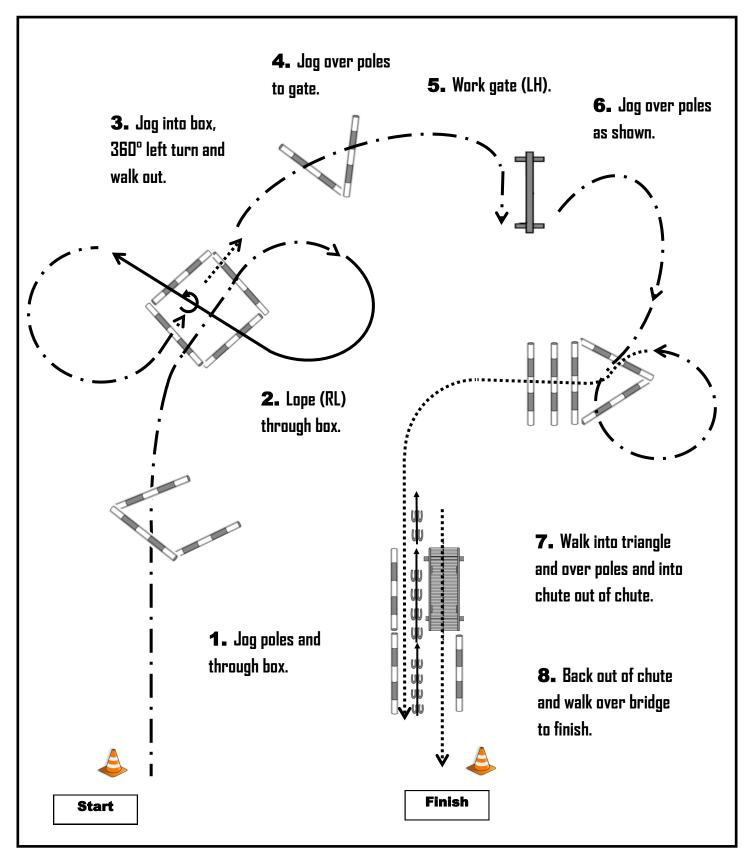

# HORSEMANSHIP

# WALK & JOG GREEN HORSE / WALK & JOG RWD WALK & JOG OPEN BARE BACK

# Show patterns provided by AQHA judge Karen Nicoletto.

| Walk                | · — · → Extend          | Jog/Trot <b></b> | Sitting trot | —··→ Lope —→                        |
|---------------------|-------------------------|------------------|--------------|-------------------------------------|
| Lead Change xXx     | Backup <del>∢3333</del> | Marker 🛓         | Pole         | Extend Lope/Galop $\longrightarrow$ |
| Turn/pivot <b>Ç</b> | Gate 🚛                  | Judge 🕕          | Barrel 🛢     | Bridge                              |

Drawn up by Justine V-Morlet