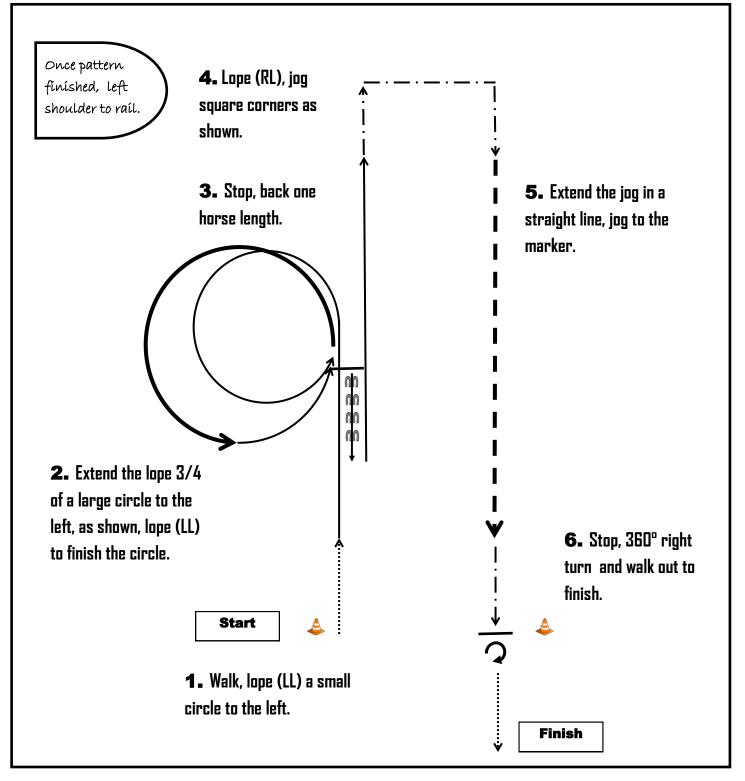

# WESTERN RIDING

PATTERN #3 - For all

#### Show patterns provided by AQHA judge Karen Nicoletto.

Drawn up by Justine V-Morlet