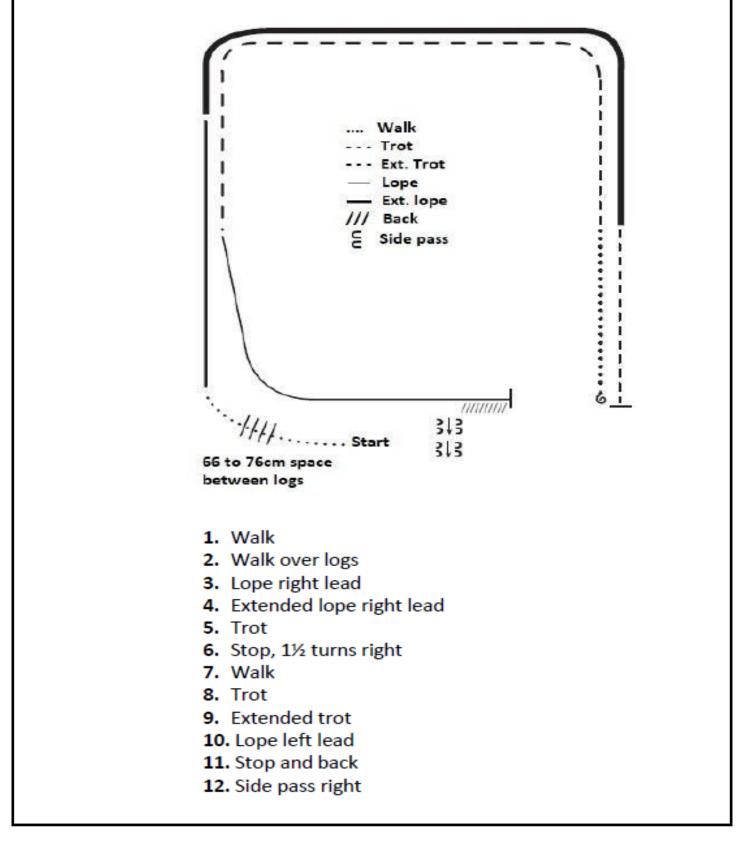

## **RANCH RIDING**

PATTERN #6 - For all

#### Show patterns provided by AQHA judge Karen Nicoletto.